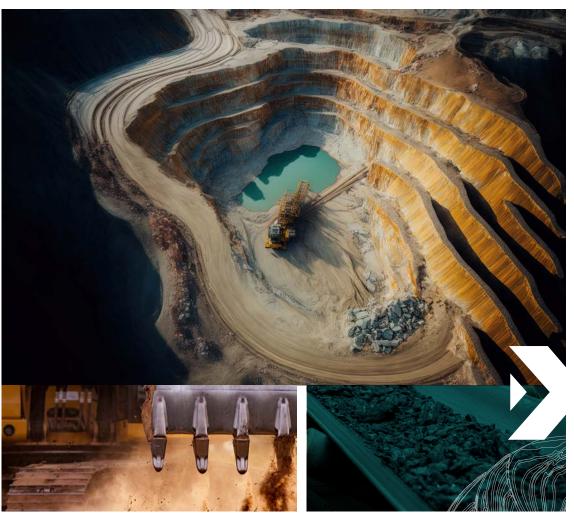

# **▶IMAGE PHOTOGRAPHY**

## **▶IMAGE PHOTOGRAPHY**

#### **Stock Imagery**

The overall feel of the selected stock photos is emotional and industrial. The images may require adjustments to display a more vibrant and saturated appearance. Color tones are similar to the brand colors. Options below are shown to provide multiple ways to treat stock photos within the campaign.

#### **Brand colors and tones**

Images should display an increased saturation and colors aligned with the MINE color palette.

#### **Close-up Images**

Images are cropped tight to eliminate the need to identify branded equipment.